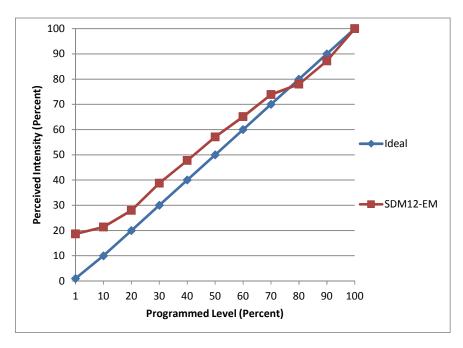

ombined with PX Transformer from LX Luminaire

Nominal Power (W) 4.5

Dimming Control Forward-phase

**Product Range** 

**Test Date** 4/13/2015

| Dimmer Tested Against:              | SDM12-EM |  |
|-------------------------------------|----------|--|
| Pass/Fail                           | pass     |  |
| Best-Fit Power Profile:             |          |  |
| Minimum ON                          | 4        |  |
| Maximum ON                          | 85       |  |
| Adjust                              | 100      |  |
| Light Output Range (vs. non-dimmed) |          |  |
| Maximum (Perceived), 120V           | 95.9%    |  |
| Minimum (Perceived)                 | 17.9%    |  |
| Minimum (Measured)                  | 3.2%     |  |

## **Linearity Curves (Best-fit Power Profile Applied):**



## **Observations:**